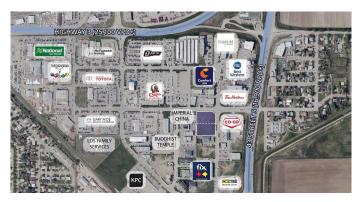

## \$2,200,000

0 Bedroom, 0.00 Bathroom, Land on 2.00 Acres

Wt Hill Business Park, Lethbridge, Alberta

The subject property offers two, one acre parcels for sale in a prime retail location. Opportunities include potential for drive-thru restaurant, gas station, or retail CRU as the parcels are zoned Highway Commercial (C-H). Excellent location in W T Hill Business Park, close to many amenities and services such as: • High traffic counts in area, 16,900 VPD+ on 43 Street and 25,100 VPD+ on Highway AB-3.

• Great opportunity for a drive-thru restaurant or gas station.

• Excellent neighbouring tenant mix, including: Co-op Gas Bar, PIP International, Tim Hortons, Davis Automotive Group, Farm Credit Canada, Fas Gas, Subway, and Best Western.