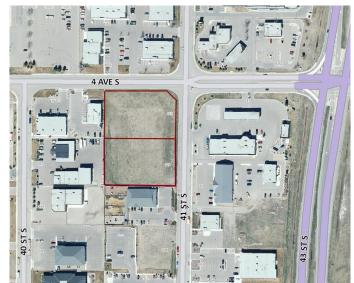

## \$2,200,000

0 Bedroom, 0.00 Bathroom, Land on 2.00 Acres

Wt Hill Business Park, Lethbridge, Alberta

The subject property offers two, one acre parcels for sale in a prime retail location. Opportunities include potential for drive-thru restaurant, gas station, or retail CRU as the parcels are zoned Highway Commercial (C-H). Excellent location in W T Hill Business Park, close to many amenities and services such as: • High traffic counts in area, 16,900 VPD+ on 43 Street and 25,100 VPD+ on Highway AB-3.

## **Community Information**

Address 410 & 424 41 Street S Subdivision Wt Hill Business Park City Lethbridge
County Lethbridge

Province Alberta
Postal Code T1J 5C8

#### **Exterior**

Lot Description Corner Lot