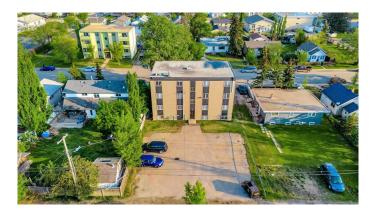

# \$1,325 - 402, 10114 105 Avenue, Grande Prairie

MLS® #A2242151

### \$1,325

2 Bedroom, 1.00 Bathroom, 745 sqft Rental on 0.00 Acres

Avondale., Grande Prairie, Alberta

2 bed unit in Lisa Manor!
Conveniently located 2 bed 1 bath apartment.
Unit features entry closet, storage
room/pantry, and newer vinyl plank floors.
Private balcony, 2 good sized rooms and 4
piece bathroom all with privacy locks.
The building features keyless fob entry, door
buzzer, security cameras and security patrols.
Onsite coin laundry.