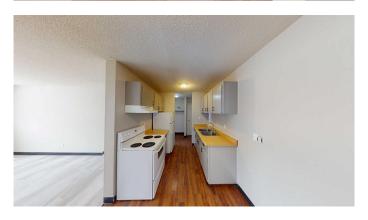

### \$1,050

1 Bedroom, 1.00 Bathroom, 605 sqft Rental on 0.00 Acres

Smith., Grande Prairie, Alberta

1 bed unit in Richmond Estates! Conveniently located 1 bed 1 bath apartment. Unit features entry closet, storage room/pantry, good sized room with a large closet and 4 piece bathroom!

### Onsite laundry!

Rent includes water and heat and 1 parking stall.

\*Cat Friendly with \$50/mo pet fee\* Application required prior to viewing.

MLS® # A2242290

Price \$1,050

Bedrooms 1

Bathrooms 1.00

Full Baths 1

### **Amenities**

Parking Stall

Interior

Appliances Oven, Range Hood, Refrigerator, Stove(s)

**Exterior** 

Roof Asphalt Shingle