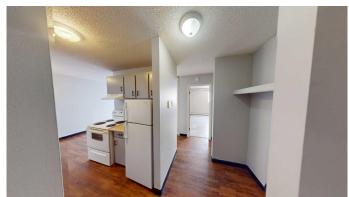

### \$1,050

1 Bedroom, 1.00 Bathroom, 605 sqft Rental on 0.00 Acres

Smith., Grande Prairie, Alberta

1 bed unit in Richmond Estates! Conveniently located 1 bed 1 bath apartment. Unit features entry closet, storage room/pantry, good sized room with a large closet and 4 piece bathroom!

### Onsite laundry!

Rent includes water and heat and 1 parking stall.

\*Cat Friendly with \$50/mo pet fee\* Application required prior to viewing.

MLS® # A2242290

Price \$1,050

Bedrooms 1

Bathrooms 1.00

Full Baths 1

### **Amenities**

Parking Stall

Interior

Appliances Oven, Range Hood, Refrigerator, Stove(s)

**Exterior** 

Roof Asphalt Shingle