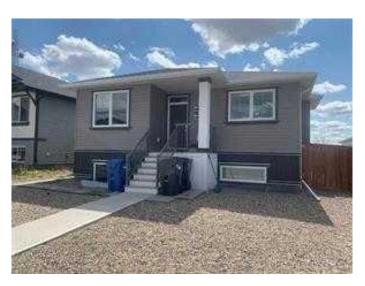

# \$1,650 - 1, 1042 Alice Birch Point N, Lethbridge

MLS® #A2242340

### \$1,650

0 Bedroom, 0.00 Bathroom, 1,112 sqft Rental on 0.00 Acres

Legacy Ridge / Hardieville, Lethbridge, Alberta

2 Bed/ 2 Bathroom Main Level Bungalow in Legacy Ridge! Laminate Flooring, quartz counter tops in the kitchen and stainless steel appliances. Both suits have separate laundry. Basement suite has access to garage only. Privacy for both tenants. Available AUGUST 16th, 2025. Rent: \$1650.00 + 50% Utilities.\*\*Pets are subject to owner approval, \$50.00 a month fee per pet. Application required prior to viewing. Security Deposit: \$1650.00.

## **Community Information**

| Address     | 1, 1042 Alice Birch Point N |
|-------------|-----------------------------|
| Subdivision | Legacy Ridge / Hardieville  |
| City        | Lethbridge                  |
| County      | Lethbridge                  |
| Province    | Alberta                     |
| Postal Code | T1H 7B9                     |