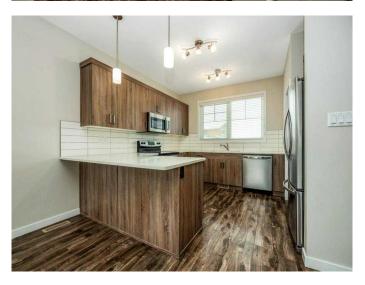

### \$1,650

0 Bedroom, 0.00 Bathroom, 1,112 sqft Rental on 0.00 Acres

Legacy Ridge / Hardieville, Lethbridge, Alberta

2 Bed/ 2 Bathroom Main Level Bungalow in Legacy Ridge! Laminate Flooring, quartz counter tops in the kitchen and stainless steel appliances. Both suits have separate laundry. Basement suite has access to garage only. Privacy for both tenants. Available AUGUST 16th, 2025. Rent: \$1650.00 + 50% Utilities.\*\*Pets are subject to owner approval, \$50.00 a month fee per pet. Application required prior to viewing. Security Deposit: \$1650.00.

#### Amenities

| Parking                | None, On Street                                                                     |  |
|------------------------|-------------------------------------------------------------------------------------|--|
| Interior               |                                                                                     |  |
| Appliances             | Dishwasher, Microwave, Oven, Refrigerator, Stove(s), Washer/Dryer, Window Coverings |  |
| Exterior               |                                                                                     |  |
| Roof                   | Asphalt Shingle                                                                     |  |
| Additional Information |                                                                                     |  |
| Date Listed            | July 22nd, 2025                                                                     |  |
| Days on Market         | 4                                                                                   |  |
| Listing Details        |                                                                                     |  |