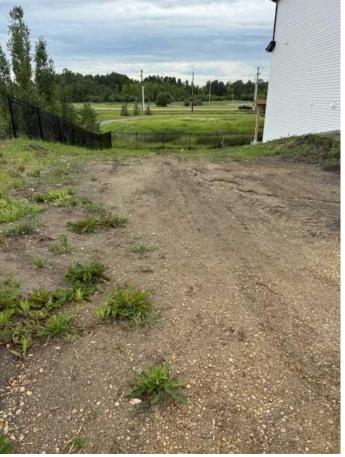

#### \$159,900

0 Bedroom, 0.00 Bathroom, Land on 0.09 Acres

Liberty Landing, Rural Red Deer County, Alberta

Beautiful residential lot for sale. Perfect for building a walkout basement, backs onto green space behind. Nice new area. Close to the highway, but also close to shopping, restaurants, movie theatre, walking paths. New daycare being built just down the street.

#### Exterior

Lot Description Backs on to Park/Green Space, Gentle Sloping, Views