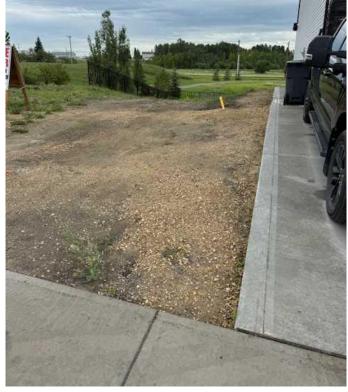

#### \$159,900

0 Bedroom, 0.00 Bathroom, Land on 0.09 Acres

Liberty Landing, Rural Red Deer County, Alberta

Beautiful residential lot for sale. Perfect for building a walkout basement, backs onto green space behind. Nice new area. Close to the highway, but also close to shopping, restaurants, movie theatre, walking paths. New daycare being built just down the street.

#### Exterior

Lot Description Backs on to Park/Green Space, Gentle Sloping, Views