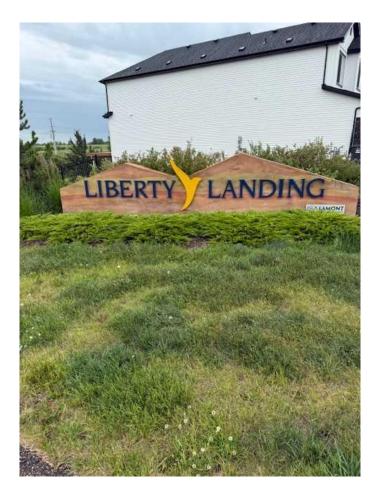

#### \$159,900

0 Bedroom, 0.00 Bathroom, Land on 0.09 Acres

Liberty Landing, Rural Red Deer County, Alberta

Beautiful residential lot for sale. Perfect for building a walkout basement, backs onto green space behind. Nice new area. Close to the highway, but also close to shopping, restaurants, movie theatre, walking paths. New daycare being built just down the street.

#### **Community Information**

| 7 Memorial Parkway    |
|-----------------------|
| Liberty Landing       |
| Rural Red Deer County |
| Red Deer County       |
| Alberta               |
| T4E 3B7               |
|                       |