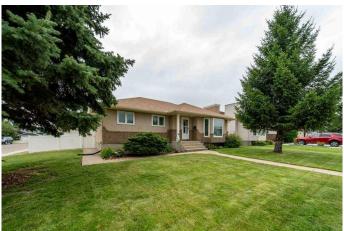

# \$425,000 - 83 Stapeford Crescent Se, Medicine Hat

MLS® #A2242414

## \$425,000

4 Bedroom, 3.00 Bathroom, 1,291 sqft Residential on 0.15 Acres

SE Southridge, Medicine Hat, Alberta

Welcome to 83 Stapeford Crescent SE, a cherished family home where memories have been made since 1992. The current owners are ready to pass this lovingly maintained gem to a new family eager to create their own story. Nestled in a fantastic neighbourhood, this home is steps away from parks, schools, and a wealth of amenities, offering the perfect blend of comfort and convenience.

This spacious residence boasts a fully renovated kitchen, perfect for family gatherings and culinary adventures. Triple-pane windows throughout ensure energy efficiency and a quiet retreat, while countless thoughtful updates over the past 33 years add modern charm to this classic home. The oversized double garage provides ample space for vehicles and storage, making it a practical choice for busy households.

Step outside to a beautifully landscaped backyard, complete with a maintenance-free vinyl fence, a large deck surfaced with durable Trek-Deck, and underground sprinklers for effortless lawn care. Upstairs, you'II find three generous bedrooms, two featuring walk-in closets for extra storage. The primary bedroom includes a private 3-piece ensuite, and a second full bathroom serves the upper level. Main floor laundry adds everyday convenience.