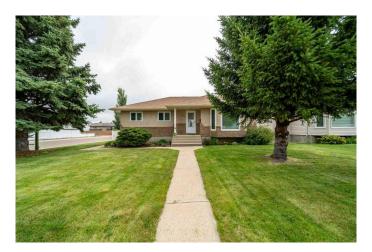

# \$425,000 - 83 Stapeford Crescent Se, Medicine Hat

MLS® #A2242414

## \$425,000

4 Bedroom, 3.00 Bathroom, 1,291 sqft Residential on 0.15 Acres

SE Southridge, Medicine Hat, Alberta

Welcome to 83 Stapeford Crescent SE, a cherished family home where memories have been made since 1992. The current owners are ready to pass this lovingly maintained gem to a new family eager to create their own story. Nestled in a fantastic neighbourhood, this home is steps away from parks, schools, and a wealth of amenities, offering the perfect blend of comfort and convenience.

This spacious residence boasts a fully renovated kitchen, perfect for family gatherings and culinary adventures. Triple-pane windows throughout ensure energy efficiency and a quiet retreat, while countless thoughtful updates over the past 33 years add modern charm to this classic home. The oversized double garage provides ample space for vehicles and storage, making it a practical choice for busy households.

Step outside to a beautifully landscaped backyard, complete with a maintenance-free vinyl fence, a large deck surfaced with durable Trek-Deck, and underground sprinklers for effortless lawn care. Upstairs, you'II find three generous bedrooms, two featuring walk-in closets for extra storage. The primary bedroom includes a private 3-piece ensuite, and a second full bathroom serves the upper level. Main floor laundry adds everyday convenience.