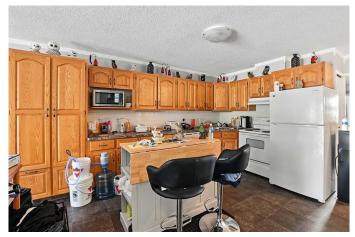

#### \$275,000

2 Bedroom, 2.00 Bathroom, 1,135 sqft Residential on 0.04 Acres

Parkvale, Red Deer, Alberta

A beautiful remodeled BUNGALOW offering wheelchair accessibility throughout!~Live the life you deserve as you downsize into an adorable one level home! This property has nature all around you, mature gardens and trails out your front door. This beautiful property features 2 large bedrooms, one newly renovated four-piece bathroom, and an amazing OPEN CONCEPT! Refinished OAK cabinets with white appliances, fridge is new. There is a large front den, that was converted from a single garage, makes an ideal space for hobbies, sewing room, home gym, or a tv room. There is a spacious laundry with NEW WASHER and DRYER and a 2-piece bathroom. Home also features HOT WATER ON DEMAND for your added convenience and very cost effective. A large storage room attached in the back bedroom, a beautiful, covered patio overlooking the common area and a private garden shed for additional storage needs. No basement so no worry about stairs in your future. These lovely homes do not come on the market very often, because when you live here you just love it. There's a sense of family and community in this 55+ adult area. Your snow is shoveled, your lawn is mowed, you can just water your very own flower gardens and relax and enjoy life.

#### Interior

| Interior Features | Open Floorplan                                                                        |
|-------------------|---------------------------------------------------------------------------------------|
| Appliances        | Dishwasher, Dryer, Electric Stove, Range Hood, Refrigerator, Washer, Window Coverings |
| Heating           | Baseboard, Natural Gas, Hot Water                                                     |
| Cooling           | None                                                                                  |
| Basement          | None                                                                                  |