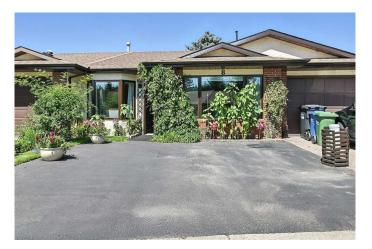

# \$275,000 - 8, 4240 46a Avenuecrescent, Red Deer

MLS® #A2242417

#### \$275,000

2 Bedroom, 2.00 Bathroom, 1,135 sqft Residential on 0.04 Acres

Parkvale, Red Deer, Alberta

A beautiful remodeled BUNGALOW offering wheelchair accessibility throughout!~Live the life you deserve as you downsize into an adorable one level home! This property has nature all around you, mature gardens and trails out your front door. This beautiful property features 2 large bedrooms, one newly renovated four-piece bathroom, and an amazing OPEN CONCEPT! Refinished OAK cabinets with white appliances, fridge is new. There is a large front den, that was converted from a single garage, makes an ideal space for hobbies, sewing room, home gym, or a tv room. There is a spacious laundry with NEW WASHER and DRYER and a 2-piece bathroom. Home also features HOT WATER ON DEMAND for your added convenience and very cost effective. A large storage room attached in the back bedroom, a beautiful, covered patio overlooking the common area and a private garden shed for additional storage needs. No basement so no worry about stairs in your future. These lovely homes do not come on the market very often, because when you live here you just love it. There's a sense of family and community in this 55+ adult area. Your snow is shoveled, your lawn is mowed, you can just water your very own flower gardens and relax and enjoy life.