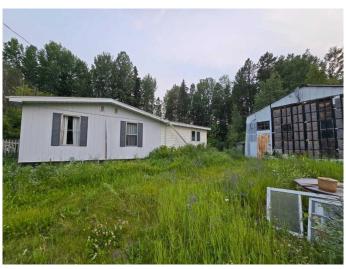

## \$437,000

3 Bedroom, 2.00 Bathroom, 1,864 sqft Residential on 70.58 Acres

NONE, Rural Yellowhead County, Alberta

Discover the potential of this spacious 70.58-acre property located just minutes from Edson. The property features a 3 bedroom, 2 bathroom mobile home, a 50' x 26' shop/garage, and a large 80' x 35' quonsetâ€"offering ample space for storage, equipment, or hobby use. Please note: the home and outbuildings are being sold in as-is condition and require significant work. An excellent opportunity for those looking to build equity or invest in a rural property with substantial land and structures already in place.

## **Essential Information**

MLS® # A2242432 Price \$437,000

Bedrooms 3
Bathrooms 2.00
Full Baths 2

Square Footage 1,864 Acres 70.58 Year Built 1977

Type Residential Sub-Type Detached

Style Acreage with Residence, Single Wide Mobile Home