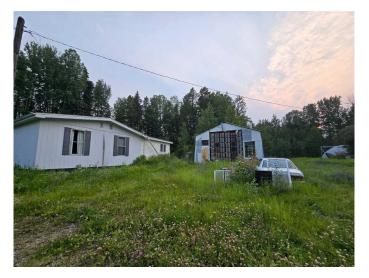

## \$437,000

3 Bedroom, 2.00 Bathroom, 1,864 sqft Residential on 70.58 Acres

NONE, Rural Yellowhead County, Alberta

Discover the potential of this spacious 70.58-acre property located just minutes from Edson. The property features a 3 bedroom, 2 bathroom mobile home, a 50' x 26' shop/garage, and a large 80' x 35' quonsetâ€"offering ample space for storage, equipment, or hobby use. Please note: the home and outbuildings are being sold in as-is condition and require significant work. An excellent opportunity for those looking to build equity or invest in a rural property with substantial land and structures already in place.

## **Essential Information**

MLS® # A2242432 Price \$437,000

Bedrooms 3
Bathrooms 2.00
Full Baths 2

Square Footage 1,864 Acres 70.58 Year Built 1977

Type Residential Sub-Type Detached

Style Acreage with Residence, Single Wide Mobile Home