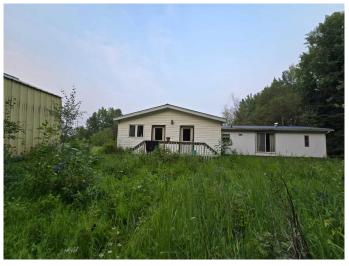

## \$437,000

3 Bedroom, 2.00 Bathroom, 1,864 sqft Residential on 70.58 Acres

NONE, Rural Yellowhead County, Alberta

Discover the potential of this spacious 70.58-acre property located just minutes from Edson. The property features a 3 bedroom, 2 bathroom mobile home, a 50' x 26' shop/garage, and a large 80' x 35' quonsetâ€"offering ample space for storage, equipment, or hobby use. Please note: the home and outbuildings are being sold in as-is condition and require significant work. An excellent opportunity for those looking to build equity or invest in a rural property with substantial land and structures already in place.

## **Essential Information**

MLS® # A2242432 Price \$437,000

Bedrooms 3
Bathrooms 2.00
Full Baths 2

Square Footage 1,864 Acres 70.58 Year Built 1977

Type Residential Sub-Type Detached

Style Acreage with Residence, Single Wide Mobile Home