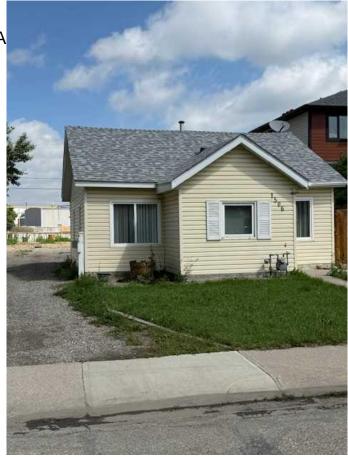

# \$160,000 - 1506 19 Avenue, Coaldale

MLS® #A2242450

## \$160,000

1 Bedroom, 1.00 Bathroom, 604 sqft Residential on 0.16 Acres

NONE, Coaldale, Alberta

With a little love this would be a great starter home with a double garage, perfect for a single person. Or tear the house down and you have a good sized lot to build your perfect new home with a garage already in place. Located close to downtown and all the amenities that Coaldale has to offer.

#### **Exterior**

**Exterior Features** Private Yard

Lot Description Back Lane, Back Yard, Level

Roof Asphalt Shingle

Vinyl Siding, Wood Frame Construction

Foundation None