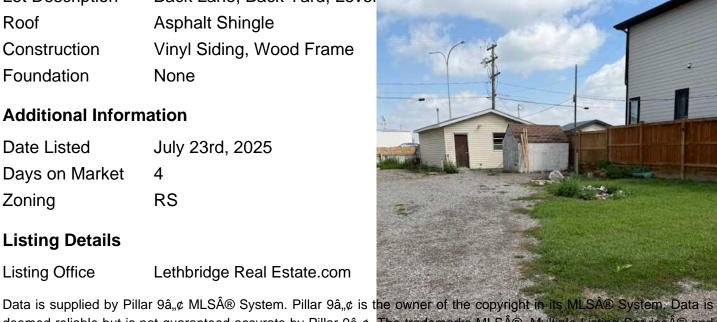

# of Garages 2

#### **Exterior**

**Exterior Features** Private Yard

Lot Description Back Lane, Back Yard, Level

Roof Asphalt Shingle

Vinyl Siding, Wood Frame Construction

Foundation None