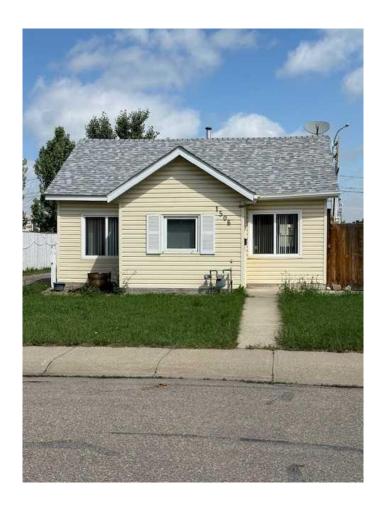

# \$160,000 - 1506 19 Avenue, Coaldale

MLS® #A2242450

## \$160,000

1 Bedroom, 1.00 Bathroom, 604 sqft Residential on 0.16 Acres

NONE, Coaldale, Alberta

With a little love this would be a great starter home with a double garage, perfect for a single person. Or tear the house down and you have a good sized lot to build your perfect new home with a garage already in place. Located close to downtown and all the amenities that Coaldale has to offer.

## **Essential Information**

MLS® # A2242450 Price \$160,000

Bedrooms 1

Bathrooms 1.00

Full Baths 1

Square Footage 604 Acres 0.16

Type Residential Sub-Type Detached

Style Bungalow