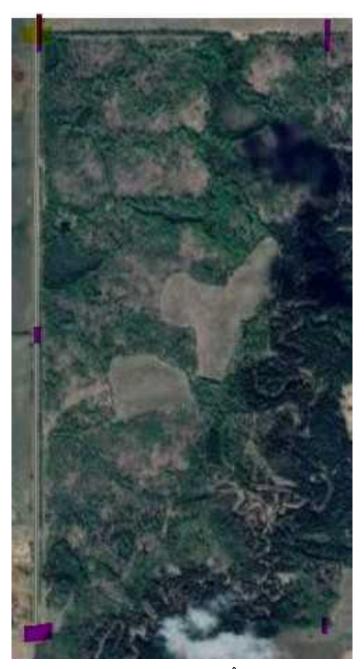

## \$550,000

0 Bedroom, 0.00 Bathroom, Land on 315.00 Acres

NONE, Rural Clear Hills County, Alberta

Wonderful half section with the Montagneuse River cutting through! If you are looking for a place to call home, a place to retreat to, or a place to start your own farming (livestock) here is 2 quarter sections together, giving you your own paradise right out your back door, all you have to do is build the back door! Don't miss this opportunity!

## **Exterior**

Lot Description Creek/River/Stream/Pond, Treed