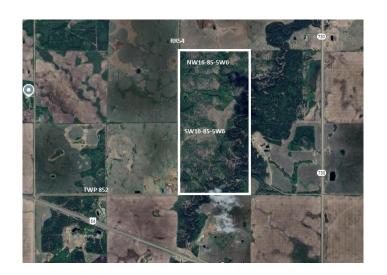

# \$550,000 - Sw/nw 16-85-5 W6, Rural Clear Hills County

MLS® #A2242462

## \$550,000

0 Bedroom, 0.00 Bathroom, Land on 315.00 Acres

NONE, Rural Clear Hills County, Alberta

Wonderful half section with the Montagneuse River cutting through! If you are looking for a place to call home, a place to retreat to, or a place to start your own farming (livestock) here is 2 quarter sections together, giving you your own paradise right out your back door, all you have to do is build the back door! Don't miss this opportunity!

## **Community Information**

Address Sw/nw 16-85-5 W6

Subdivision NONE

City Rural Clear Hills County

County Clear Hills County

Province Alberta
Postal Code T0H2A0

## **Exterior**

Lot Description Creek/River/Stream/Pond, Treed