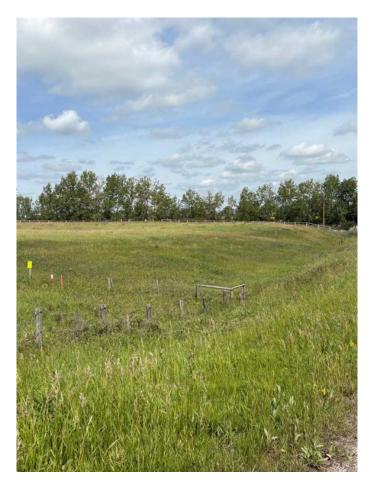

### \$850,000

1 Bedroom, 1.00 Bathroom, Residential on 7.29 Acres

Bearspaw\_Calg, Rural Rocky View County, Alberta

Judicial Sale (property is being sold "as-is, where-is." with no warranties or representations. Incredible opportunity. Over 7 acres off Range Rd 23/85th Street, just north of 144 Ave NW. This expansive property offers endless possibilities and is located in a prime location just outside the Calgary city limits with easy access to the ring road and other major thoroughfare's. Perfect for investors or anyone dreaming of country living with the conveniences of the big city. An older home sits on the land that could potentially be renovated as well. This is a rare chance to secure a large parcel of land in a highly desirable location.