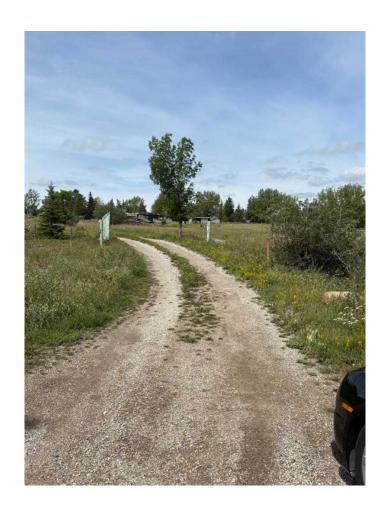

### \$850,000

1 Bedroom, 1.00 Bathroom, Residential on 7.29 Acres

Bearspaw\_Calg, Rural Rocky View County, Alberta

Judicial Sale (property is being sold "as-is, where-is." with no warranties or representations. Incredible opportunity. Over 7 acres off Range Rd 23/85th Street, just north of 144 Ave NW. This expansive property offers endless possibilities and is located in a prime location just outside the Calgary city limits with easy access to the ring road and other major thoroughfare's. Perfect for investors or anyone dreaming of country living with the conveniences of the big city. An older home sits on the land that could potentially be renovated as well. This is a rare chance to secure a large parcel of land in a highly desirable location.