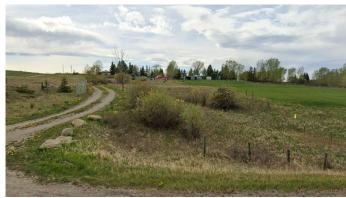

### \$850,000

1 Bedroom, 1.00 Bathroom, Residential on 7.29 Acres

Bearspaw\_Calg, Rural Rocky View County, Alberta

Judicial Sale (property is being sold "as-is, where-is." with no warranties or representations. Incredible opportunity. Over 7 acres off Range Rd 23/85th Street, just north of 144 Ave NW. This expansive property offers endless possibilities and is located in a prime location just outside the Calgary city limits with easy access to the ring road and other major thoroughfare's. Perfect for investors or anyone dreaming of country living with the conveniences of the big city. An older home sits on the land that could potentially be renovated as well. This is a rare chance to secure a large parcel of land in a highly desirable location.