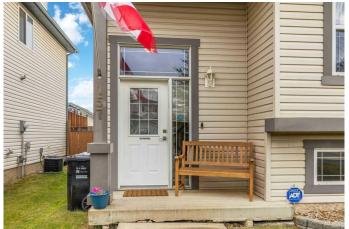

### \$399,000

5 Bedroom, 2.00 Bathroom, 1,016 sqft Residential on 0.09 Acres

Timberlea, Fort McMurray, Alberta

Welcome to this well-maintained bi-level home located in a quiet and desirable area of Timberlea. This property features a new roof and furnace completed in 2023. The upstairs flooring is a luxury vinyl plank which was installed in 2020! The property is conveniently situated near schools and a park â€" perfect for families. The home offers a functional layout with bright living spaces and additional flexibility in the basement, which includes two spacious bedrooms and a large utility room ideal for storage! The backyard offers room to enjoy the outdoors, perfect for entertaining. With ample parking and a welcoming curb appeal, this home is move-in ready and full of potential!

#### Interior

Interior Features Kitchen Island, No Smoking Home, Open Floorplan, Pantry, See

Remarks

Appliances Dishwasher, Freezer, Microwave, Other, Refrigerator, Stove(s),

Washer/Dryer, Window Coverings