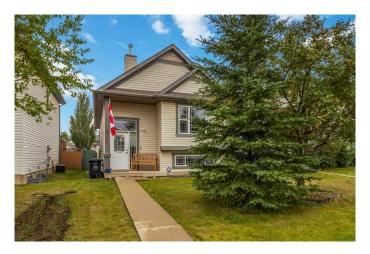

### \$399,000

5 Bedroom, 2.00 Bathroom, 1,016 sqft Residential on 0.09 Acres

Timberlea, Fort McMurray, Alberta

Welcome to this well-maintained bi-level home located in a quiet and desirable area of Timberlea. This property features a new roof and furnace completed in 2023. The upstairs flooring is a luxury vinyl plank which was installed in 2020! The property is conveniently situated near schools and a park â€" perfect for families. The home offers a functional layout with bright living spaces and additional flexibility in the basement, which includes two spacious bedrooms and a large utility room ideal for storage! The backyard offers room to enjoy the outdoors, perfect for entertaining. With ample parking and a welcoming curb appeal, this home is move-in ready and full of potential!