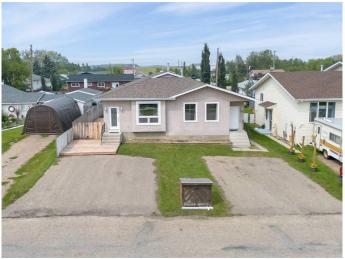

## \$280,000

5 Bedroom, 3.00 Bathroom, 1,106 sqft Residential on 0.08 Acres

NONE, Delburne, Alberta

Welcome to this bright and open floor plan of this bi-level duplex. In through the living room and step up into the kitchen and dining room area. Nook style kitchen, plenty of cupboards, pantry and storge areas. Down the hall we will find a full 4 piece bathroom, 3 good sized bedrooms with the primary having a walk through closet into an ensuite with 2 piece bathroom. Downstairs brings us a separate laundry room, living room / family room, a 3 piece bathroom with shower, a storage room, another crafts room or office and the utility room. This property is fully fenced and recently painted. Very close to the school, ball diamonds, shopping and a daycare located close by. Home has fibre optics installed. Buyer to verify home and lot measurements.

## Interior

Interior Features Laminate Counters, Separate Entrance, Storage, Vinyl Windows

Appliances Dishwasher, Electric Stove, Refrigerator, Washer/Dryer

Heating Forced Air, Natural Gas

Cooling None
Has Basement Yes