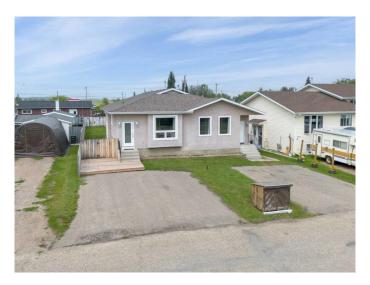

## \$280,000

5 Bedroom, 3.00 Bathroom, 1,106 sqft Residential on 0.08 Acres

NONE, Delburne, Alberta

Welcome to this bright and open floor plan of this bi-level duplex. In through the living room and step up into the kitchen and dining room area. Nook style kitchen, plenty of cupboards, pantry and storge areas. Down the hall we will find a full 4 piece bathroom, 3 good sized bedrooms with the primary having a walk through closet into an ensuite with 2 piece bathroom. Downstairs brings us a separate laundry room, living room / family room, a 3 piece bathroom with shower, a storage room, another crafts room or office and the utility room. This property is fully fenced and recently painted. Very close to the school, ball diamonds, shopping and a daycare located close by. Home has fibre optics installed. Buyer to verify home and lot measurements.

#### **Essential Information**

MLS® # A2242556 Price \$280,000

Bedrooms 5
Bathrooms 3.00
Full Baths 2

Half Baths 1

Square Footage 1,106 Acres 0.08

Year Built 1994

Type Residential

Sub-Type Semi Detached

#### **Exterior**

Exterior Features Private Yard, Rain Gutters, Storage

Lot Description Back Lane, Back Yard, Landscaped, Lawn

Roof Asphalt Shingle

Construction Stucco, Wood Frame

Foundation Poured Concrete