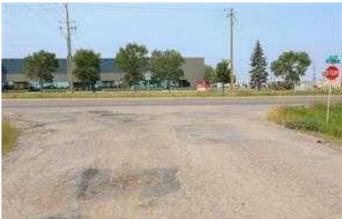

#### \$1,175,000

0 Bedroom, 0.00 Bathroom, Land on 1.26 Acres

Starfield, Calgary, Alberta

A GREAT OPPORTUNITY to purchase a small vacant industrial parcel of land listed for sale with 120 feet of direct exposure onto 52nd Street SE. This undeveloped parcel of land was rezoned to I-G and is approximately 1.26 ac of land is an ideal site to build small front-loading industrial condominiums, or even a small fabrication/service shop with yard and heavy equipment parking. The property tax in 2024 was \$1275.10. Over 24,000 vehicles drive past this site every weekday. City of Calgary may consider rezoning to I-C. The Legal description of the properties is: Plan 7558AF, Block 20, Lots 21 to 38 and the east 2.499 metres in perpendicular width throughout Lot 39, excepting thereout all mines and minerals.