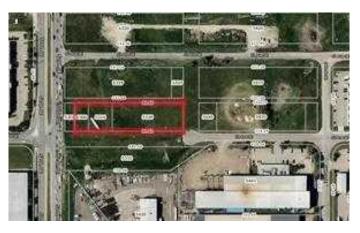

#### \$1,175,000

0 Bedroom, 0.00 Bathroom, Land on 1.26 Acres

Starfield, Calgary, Alberta

A GREAT OPPORTUNITY to purchase a small vacant industrial parcel of land listed for sale with 120 feet of direct exposure onto 52nd Street SE. This undeveloped parcel of land was rezoned to I-G and is approximately 1.26 ac of land is an ideal site to build small front-loading industrial condominiums, or even a small fabrication/service shop with yard and heavy equipment parking. The property tax in 2024 was \$1275.10. Over 24,000 vehicles drive past this site every weekday. City of Calgary may consider rezoning to I-C. The Legal description of the properties is: Plan 7558AF, Block 20, Lots 21 to 38 and the east 2.499 metres in perpendicular width throughout Lot 39, excepting thereout all mines and minerals.