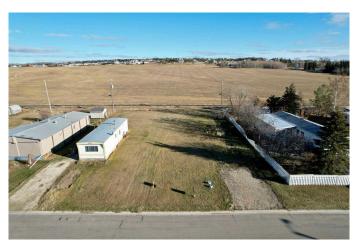

#### \$49,900

0 Bedroom, 0.00 Bathroom, Land on 0.18 Acres

NONE, Beaverlodge, Alberta

Vacant Lot on 7th Avenue â€" 55' x 140' (0.18 Acres)

This prime property is zoned R-2 in the Town of Beaverlodge and is ready! Whether you're looking to build from the ground up or move in a modular home, this lot is fully prepared. All essential services are already on-site and ready for hookup. Plus, the property is listed below its assessed value, offering value for buyers.

The lot is landscaped, drains well, and offers added privacy with no neighbors to the rear. Plenty of room for outbuildings. The seller is motivated, making this an excellent opportunity for buyers or investors.