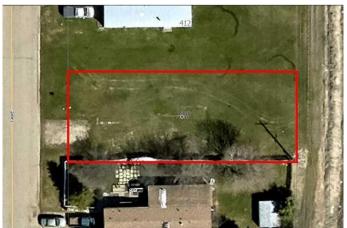

#### \$49,900

0 Bedroom, 0.00 Bathroom, Land on 0.18 Acres

NONE, Beaverlodge, Alberta

Vacant Lot on 7th Avenue â€" 55' x 140' (0.18 Acres)

This prime property is zoned R-2 in the Town of Beaverlodge and is ready! Whether you're looking to build from the ground up or move in a modular home, this lot is fully prepared. All essential services are already on-site and ready for hookup. Plus, the property is listed below its assessed value, offering value for buyers.

The lot is landscaped, drains well, and offers added privacy with no neighbors to the rear. Plenty of room for outbuildings. The seller is motivated, making this an excellent opportunity for buyers or investors.