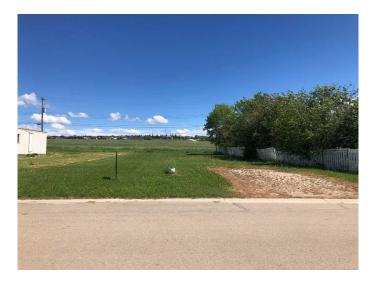

#### \$49,900

0 Bedroom, 0.00 Bathroom, Land on 0.18 Acres

NONE, Beaverlodge, Alberta

Vacant Lot on 7th Avenue â€" 55' x 140' (0.18 Acres)

This prime property is zoned R-2 in the Town of Beaverlodge and is ready! Whether you're looking to build from the ground up or move in a modular home, this lot is fully prepared. All essential services are already on-site and ready for hookup. Plus, the property is listed below its assessed value, offering value for buyers.

The lot is landscaped, drains well, and offers added privacy with no neighbors to the rear. Plenty of room for outbuildings. The seller is motivated, making this an excellent opportunity for buyers or investors.