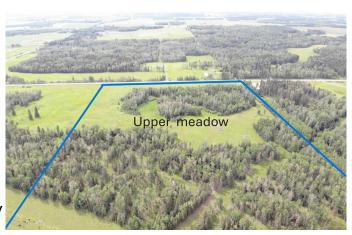

### \$699,900

0 Bedroom, 0.00 Bathroom, Land on 80.00 Acres

NONE, Rural Mountain View County, Alberta

Land like this only comes along once in a lifetime and NOW is the time! This incredible 80 acre piece of paradise has everything the discerning buyer could ever want from beautiful meadows to awesome tall stands of timber and the best part....you have 1/8 of a mile of James River frontage for your fishing pleasure. So...bring the kids, the dogs, the horses, or whatever critters you may have and c'mon down before it's too late. Oh, and don't forget the fishing pole!