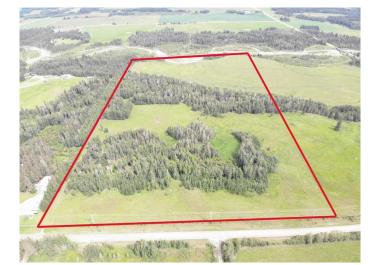

### \$699,900

0 Bedroom, 0.00 Bathroom, Land on 80.00 Acres

NONE, Rural Mountain View County, Alberta

Land like this only comes along once in a lifetime and NOW is the time! This incredible 80 acre piece of paradise has everything the discerning buyer could ever want from beautiful meadows to awesome tall stands of timber and the best part....you have 1/8 of a mile of James River frontage for your fishing pleasure. So...bring the kids, the dogs, the horses, or whatever critters you may have and c'mon down before it's too late. Oh, and don't forget the fishing pole!