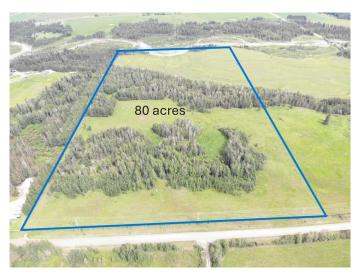

### \$699,900

0 Bedroom, 0.00 Bathroom, Land on 80.00 Acres

NONE, Rural Mountain View County, Alberta

Land like this only comes along once in a lifetime and NOW is the time! This incredible 80 acre piece of paradise has everything the discerning buyer could ever want from beautiful meadows to awesome tall stands of timber and the best part....you have 1/8 of a mile of James River frontage for your fishing pleasure. So...bring the kids, the dogs, the horses, or whatever critters you may have and c'mon down before it's too late. Oh, and don't forget the fishing pole!