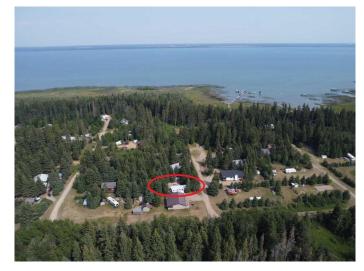

# \$134,900 - 626 Willow Bay, Brightsand Lake

MLS® #A2242832

\$134,900

0 Bedroom, 0.00 Bathroom, Land on 0.22 Acres

NONE, Brightsand Lake, Saskatchewan

Lake lot with a 40-foot Park Model RV at Brightsand Lake, Saskatchewan. Ready for immediate possession. Lot 626 at Willow Bay measures 70 feet by 135 feet. The lot is fully equipped with a water well, septic system, and ample power. The Park Model trailer has very few miles on it, having been parked at the lake most of the time. It features three slide outs that open to make a bright and roomy interior. The master bedroom offers a comfortable queen bed with plenty of cabinets for storage, plus a TV for relaxing evenings. The 3-piece bathroom is perfect for your convenience. The well-appointed kitchen comes with a full-size fridge, and the dining table conveniently folds into a bed for extra sleeping space. Stay warm on those cooler nights with the cozy living room fireplace. The rear bedroom has bunk beds that are perfect for the kids (or grandkids), plus it has a separate table area for fun and games. The storage shed isn't just a storage shed. It features a washer, dryer, and on-demand hot water system, plus an outdoor shower that is a must have after a day of fun by the lake. The gazebo with a cozy fire pit is the perfect place to relax and enjoy the long evenings and quality time with family and friends under the stars. RVs are allowed with a permit from the Rural Municipality office. Brightsand Lake Regional Park is close by and features a restaurant, golf course, campground, playground, and boat launch. For groceries and gas for the boat, take a quick drive to the town of St. Walburg or

Turtleford. Brightsand Lake is a 90 minute drive north east of Lloydminster, about a 2 & 1/2 hour drive from Saskatoon, and about 3 hours & 45 minutes from Edmonton. Call to view.