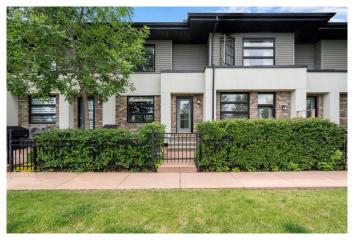

## \$554,900

2 Bedroom, 3.00 Bathroom, 1,223 sqft Residential on 0.00 Acres

Aspen Woods, Calgary, Alberta

\*\*\*OPEN HOUSES SATURDAY August 2nd & SUNDAY August 3rd 1-4pm\*\*\* Set in the heart of ASPEN WOODS, this stylish townhome offers the perfect blend of comfort, convenience and low-maintenance livingâ€"ideal for professionals, roommates, or downsizers who value smart layout and lifestyle. With its FRONT PATIO overlooking a manicured courtyard, this home welcomes you with leafy green views and a peaceful front entrance. Inside, the OPEN MAIN FLOOR layout is warm and functional, anchored by a front living room with large windows that capture the morning sun. The PRIVATE BALCONY is located at the back of the home and accessed through the kitchen, offering a sunny spot for morning coffee or evening BBQs. The central kitchen is both beautiful and efficient, featuring GRANITE COUNTERTOPS, FULL-HEIGHT CABINETRY, STAINLESS STEEL APPLIANCES, a CORNER PANTRY, and a generous ISLAND with seating for casual meals. The DINING AREA is nicely separated, offering a cozy space for shared meals. A tucked away POWDER ROOM adds everyday convenience. Upstairs, a thoughtful DUAL PRIMARY FLOORPLAN offers flexibility and privacy, with TWO BEDROOMSâ€"each with a WALK-IN CLOSET and its own ENSUITE. The front-facing bedroom features a 4-PIECE BATH, while the rear bedroom includes a STAND-UP SHOWER with a 3-PIECE BATH layout. A BONUS SPACE with an included