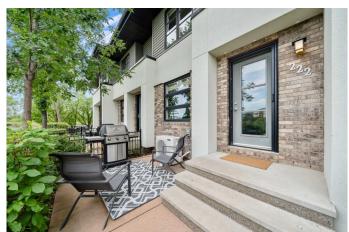

## \$554,900

2 Bedroom, 3.00 Bathroom, 1,223 sqft Residential on 0.00 Acres

Aspen Woods, Calgary, Alberta

\*\*\*OPEN HOUSES SATURDAY August 2nd & SUNDAY August 3rd 1-4pm\*\*\* Set in the heart of ASPEN WOODS, this stylish townhome offers the perfect blend of comfort, convenience and low-maintenance livingâ€"ideal for professionals, roommates, or downsizers who value smart layout and lifestyle. With its FRONT PATIO overlooking a manicured courtyard, this home welcomes you with leafy green views and a peaceful front entrance. Inside, the OPEN MAIN FLOOR layout is warm and functional, anchored by a front living room with large windows that capture the morning sun. The PRIVATE BALCONY is located at the back of the home and accessed through the kitchen, offering a sunny spot for morning coffee or evening BBQs. The central kitchen is both beautiful and efficient, featuring GRANITE COUNTERTOPS, FULL-HEIGHT CABINETRY, STAINLESS STEEL APPLIANCES, a CORNER PANTRY, and a generous ISLAND with seating for casual meals. The DINING AREA is nicely separated, offering a cozy space for shared meals. A tucked away POWDER ROOM adds everyday convenience. Upstairs, a thoughtful DUAL PRIMARY FLOORPLAN offers flexibility and privacy, with TWO BEDROOMSâ€"each with a WALK-IN CLOSET and its own ENSUITE. The front-facing bedroom features a 4-PIECE BATH, while the rear bedroom includes a STAND-UP SHOWER with a 3-PIECE BATH layout. A BONUS SPACE with an included