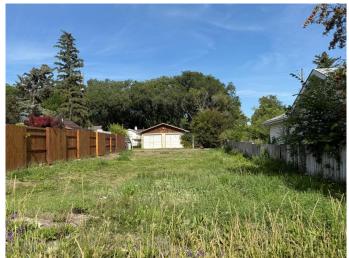

#### \$125,000

0 Bedroom, 0.00 Bathroom, Land on 0.10 Acres

Westminster, Lethbridge, Alberta

Don't miss this opportunity to own a generously sized vacant lot in the established Westminster area of Lethbridge. Ideally located on a quiet street with back lane access, this property offers flexibility to build your dream home, develop a revenue property, or explore other creative options. Surrounded by everyday conveniences, you'II be just minutes from schools, shopping, public transportation, restaurants, and playgrounds—perfect for families, students, or investors alike. With its central location and great potential, this lot is a smart choice for your next project – make your vision a reality today!