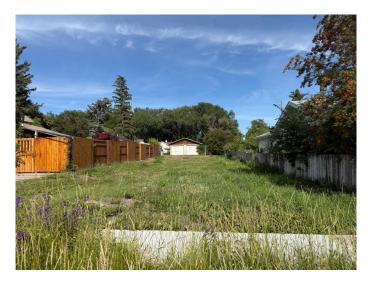

#### \$125,000

0 Bedroom, 0.00 Bathroom, Land on 0.10 Acres

Westminster, Lethbridge, Alberta

Don't miss this opportunity to own a generously sized vacant lot in the established Westminster area of Lethbridge. Ideally located on a quiet street with back lane access, this property offers flexibility to build your dream home, develop a revenue property, or explore other creative options. Surrounded by everyday conveniences, you'II be just minutes from schools, shopping, public transportation, restaurants, and playgrounds—perfect for families, students, or investors alike. With its central location and great potential, this lot is a smart choice for your next project – make your vision a reality today!