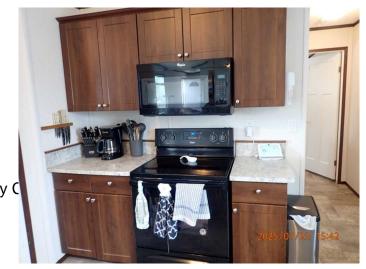

## \$158,900

3 Bedroom, 2.00 Bathroom, 1,216 sqft Mobile on 0.00 Acres

Penhold Estates, Penhold, Alberta

Beautifully maintained 2017 modulare home, offering both comfort and functionality in a bright, open-concept layout. Ideally located in the heart of Penhold, AB, this single-level residence features 1216 Sq ft space with 3 bedrooms and 2 full bathrooms, making it perfect for families or anyone seeking the ease of one-floor living. The spacious primary bedroom is thoughtfully positioned at one end of the home for added privacy and includes a generous 4-piece ensuite. On the opposite end, you'II find two additional bedrooms accompanied by a full 4-piece bathâ€"ideal for family members or guests. The main living area is bright and welcoming, with natural light streaming throughout. The kitchen is well-appointed with ample counter space, a convenient island with seating, a walk-in pantry, and a dedicated dining area perfect for entertaining. The yard is fenced and includes a shed for yard care and storage, while the large lot offers ample parking. Park fees are \$550.00 include water, sewer, and garbage services. This home is only 8 years old and has been meticulously maintained, offering peace of mind to its future owner. Located within walking distance to playgrounds, schools, residents will enjoy year-round recreational opportunities. Penhold is a thriving, family-friendly community with small-town charm, just minutes from the City of Red Deer or Gasoline Alley. Close by amenities, seniors drop-in center, located outside the main entrance. Penhold Multi-Plex

### Interior

Appliances Dishwasher, Dryer, Electric Stove, Microwave, Refrigerator, Washer

Heating Forced Air, Natural Gas