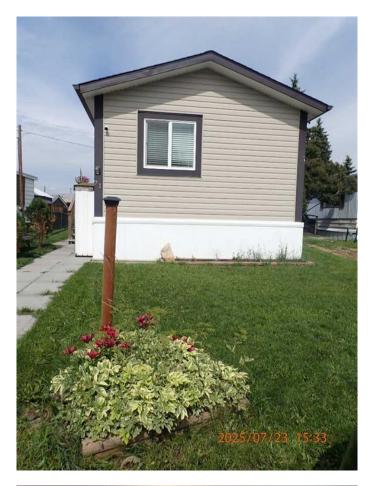

## \$158,900

3 Bedroom, 2.00 Bathroom, 1,216 sqft Mobile on 0.00 Acres

Penhold Estates, Penhold, Alberta

Beautifully maintained 2017 modulare home, offering both comfort and functionality in a bright, open-concept layout. Ideally located in the heart of Penhold, AB, this single-level residence features 1216 Sq ft space with 3 bedrooms and 2 full bathrooms, making it perfect for families or anyone seeking the ease of one-floor living. The spacious primary bedroom is thoughtfully positioned at one end of the home for added privacy and includes a generous 4-piece ensuite. On the opposite end, you'II find two additional bedrooms accompanied by a full 4-piece bathâ€"ideal for family members or guests. The main living area is bright and welcoming, with natural light streaming throughout. The kitchen is well-appointed with ample counter space, a convenient island with seating, a walk-in pantry, and a dedicated dining area perfect for entertaining. The yard is fenced and includes a shed for yard care and storage, while the large lot offers ample parking. Park fees are \$550.00 include water, sewer, and garbage services. This home is only 8 years old and has been meticulously maintained, offering peace of mind to its future owner. Located within walking distance to playgrounds, schools, residents will enjoy year-round recreational opportunities. Penhold is a thriving, family-friendly community with small-town charm, just minutes from the City of Red Deer or Gasoline Alley. Close by amenities, seniors drop-in center, located outside the main entrance. Penhold Multi-Plex

Centre is located 600 M from the rear gate. Affordable, modern, and ideally situatedâ€"this home is a must-see! . This home is for sale only thank you.