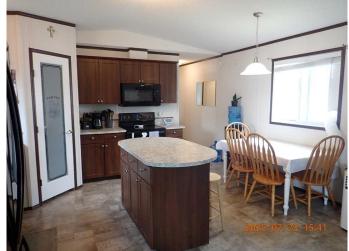

## \$158,900

3 Bedroom, 2.00 Bathroom, 1,216 sqft Mobile on 0.00 Acres

Penhold Estates, Penhold, Alberta

Beautifully maintained 2017 modulare home, offering both comfort and functionality in a bright, open-concept layout. Ideally located in the heart of Penhold, AB, this single-level residence features 1216 Sq ft space with 3 bedrooms and 2 full bathrooms, making it perfect for families or anyone seeking the ease of one-floor living. The spacious primary bedroom is thoughtfully positioned at one end of the home for added privacy and includes a generous 4-piece ensuite. On the opposite end, you'II find two additional bedrooms accompanied by a full 4-piece bathâ€"ideal for family members or guests. The main living area is bright and welcoming, with natural light streaming throughout. The kitchen is well-appointed with ample counter space, a convenient island with seating, a walk-in pantry, and a dedicated dining area perfect for entertaining. The yard is fenced and includes a shed for yard care and storage, while the large lot offers ample parking. Park fees are \$550.00 include water, sewer, and garbage services. This home is only 8 years old and has been meticulously maintained, offering peace of mind to its future owner. Located within walking distance to playgrounds, schools, residents will enjoy year-round recreational opportunities. Penhold is a thriving, family-friendly community with small-town charm, just minutes from the City of Red Deer or Gasoline Alley. Close by amenities, seniors drop-in center, located outside the main entrance. Penhold Multi-Plex