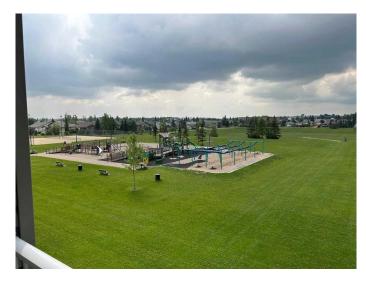

## \$239,900

2 Bedroom, 2.00 Bathroom, 832 sqft Residential on 0.00 Acres

Lonsdale, Red Deer, Alberta

Beautiful West Facing 2 Bedroom, 2 Bath Third Floor Condo in Park Point. Clean, neat kitchen with breakfast nook, great for entertaining. A separate area for a good size dining room table. The living room features a large patio door and covered deck. Another great feature is the heated underground parking. A real bonus-the condo fees include all utilities: Heat, Electricity, Sewer, Water and Garbage. Close to schools, shopping and transit. Possession can be immediate if buyer assumes tenancy!

#### **Amenities**

Amenities Laundry, Parking, Playground, Snow Removal, Visitor Parking

Parking Spaces 1

Parking Underground