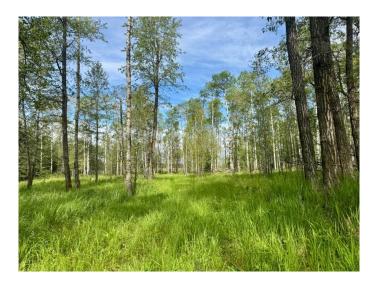

### \$219,900

0 Bedroom, 0.00 Bathroom, Land on 8.71 Acres

NONE, Rural Ponoka County, Alberta

Treed and Private 8.91 acres located west of Rimbey and just a mile north of Hwy 53. This AG zoned parcel features several nice building spots including a small knoll on the east side that would lend itself nicely to a walk out basement. The owners have cleared some trails and a parking area close to the centre of the acreage. The front of the property is fenced and a power transformer has been installed. Note there's lots of wildlife in the area including Elk. The survey stakes are visible along the 5 sided property and an old road way runs along the north boundary. Available for quick possession.

#### **Exterior**

Lot Description Many Trees