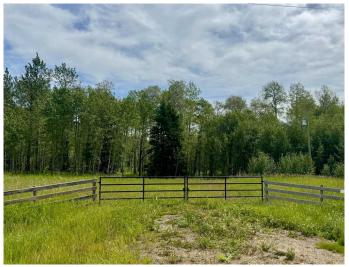

### \$219,900

0 Bedroom, 0.00 Bathroom, Land on 8.71 Acres

NONE, Rural Ponoka County, Alberta

Treed and Private 8.91 acres located west of Rimbey and just a mile north of Hwy 53. This AG zoned parcel features several nice building spots including a small knoll on the east side that would lend itself nicely to a walk out basement. The owners have cleared some trails and a parking area close to the centre of the acreage. The front of the property is fenced and a power transformer has been installed. Note there's lots of wildlife in the area including Elk. The survey stakes are visible along the 5 sided property and an old road way runs along the north boundary. Available for quick possession.