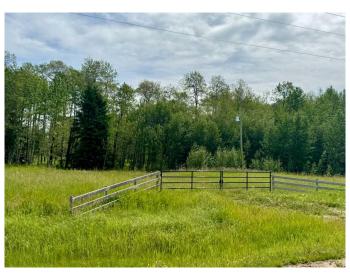

### \$219,900

0 Bedroom, 0.00 Bathroom, Land on 8.71 Acres

NONE, Rural Ponoka County, Alberta

Treed and Private 8.91 acres located west of Rimbey and just a mile north of Hwy 53. This AG zoned parcel features several nice building spots including a small knoll on the east side that would lend itself nicely to a walk out basement. The owners have cleared some trails and a parking area close to the centre of the acreage. The front of the property is fenced and a power transformer has been installed. Note there's lots of wildlife in the area including Elk. The survey stakes are visible along the 5 sided property and an old road way runs along the north boundary. Available for quick possession.