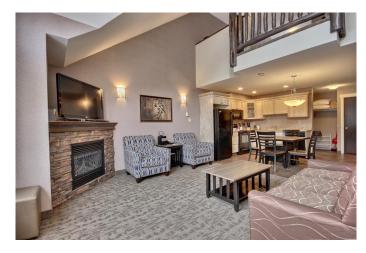

## Vacation-Ready Comfort:

Unwind in the upper spacious suite that sleeps 4, featuring a king bedroom, a cozy sleeping area in the living room, an eat in kitchen, half bath, and a full bath on 2 glorious levels...or combine it with the lower unit which can accommodate 4 more guests. Step outside for fresh air and gorgeous views, or take advantage of the lodge's swimming pool, restaurant, and housekeepingâ€"all the perks of a resort, none of the hassle.