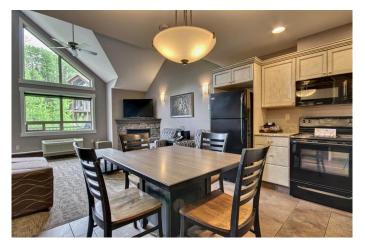

## Vacation-Ready Comfort:

Unwind in the upper spacious suite that sleeps 4, featuring a king bedroom, a cozy sleeping area in the living room, an eat in kitchen, half bath, and a full bath on 2 glorious levels...or combine it with the lower unit which can accommodate 4 more guests. Step outside for fresh air and gorgeous views, or take advantage of the lodge's swimming pool, restaurant, and housekeepingâ€"all the perks of a resort, none of the hassle.

#### All-Season Adventure:

Fish, hike, and explore endless trails in the summer, then return for Nordic and downhill skiing at Hidden Valley in the winter. Every season is a reason to visit (and rent out!) your suite.