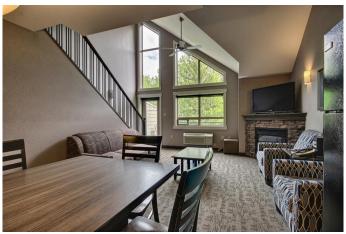

## Vacation-Ready Comfort:

Unwind in the upper spacious suite that sleeps 4, featuring a king bedroom, a cozy sleeping area in the living room, an eat in kitchen, half bath, and a full bath on 2 glorious levels...or combine it with the lower unit which can accommodate 4 more guests. Step outside for fresh air and gorgeous views, or take advantage of the lodge's swimming pool, restaurant, and housekeepingâ€"all the perks of a resort, none of the hassle.