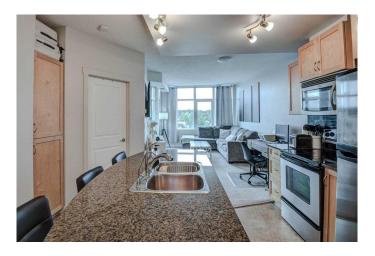

## \$259,900

1 Bedroom, 1.00 Bathroom, 574 sqft Residential on 0.00 Acres

Lake Bonavista, Calgary, Alberta

Are you a first time home owner buyer or looking to downsize without sacrificing quality? This condo is for you. It is a solid investment in both lifestyle and construction. The building is built entirely with poured concrete walls, ceiling and floors for maximum privacy, durability and soundproofing. Condo fee includes heat, water, and ELECTRICITY. With the Geo-Exchange Heating + Cooling System and roof mounted solar panels supplies reliable efficiency year round. For your convenience: there is a fully equipped gym that offers top of the line equipment, social room, yoga studio, owner's lounges, guest suites and visitors parking. Located perfectly close to Canyon Meadows LRT, Avenida Shopping Center, Fish Creek Park and Southcenter Mall. Book your private showing today.

#### Interior

Interior Features Granite Counters, High Ceilings, Kitchen Island, No Animal Home, No

Smoking Home, Open Floorplan, Storage, Vinyl Windows, Elevator

Appliances Dishwasher, Electric Stove, Microwave Hood Fan, Refrigerator,