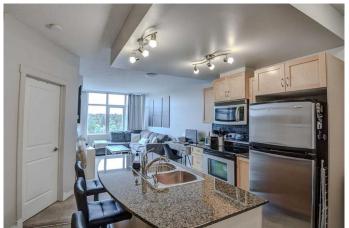

## \$259,900

1 Bedroom, 1.00 Bathroom, 574 sqft Residential on 0.00 Acres

Lake Bonavista, Calgary, Alberta

Are you a first time home owner buyer or looking to downsize without sacrificing quality? This condo is for you. It is a solid investment in both lifestyle and construction. The building is built entirely with poured concrete walls, ceiling and floors for maximum privacy, durability and soundproofing. Condo fee includes heat, water, and ELECTRICITY. With the Geo-Exchange Heating + Cooling System and roof mounted solar panels supplies reliable efficiency year round. For your convenience: there is a fully equipped gym that offers top of the line equipment, social room, yoga studio, owner's lounges, guest suites and visitors parking. Located perfectly close to Canyon Meadows LRT, Avenida Shopping Center, Fish Creek Park and Southcenter Mall. Book your private showing today.

#### Interior

Interior Features Granite Counters, High Ceilings, Kitchen Island, No Animal Home, No

Smoking Home, Open Floorplan, Storage, Vinyl Windows, Elevator

Appliances Dishwasher, Electric Stove, Microwave Hood Fan, Refrigerator,