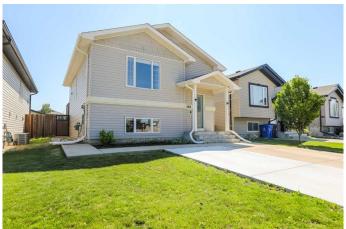

## \$399,900

4 Bedroom, 2.00 Bathroom, 954 sqft Residential on 0.09 Acres

West Highlands, Lethbridge, Alberta

A beautiful home with a well-laid-out floor plan offering 4 bedrooms and 2 full bathrooms across two levels. The main floor features soaring vaulted ceilings that create a bright and open living space, with two bedrooms and a full bath conveniently located upstairs. The kitchen opens directly onto a sunny back deck. Downstairs, you'II find two additional bedrooms, a second full bath, and a walk-up basement with its own private entrance, offering great potential for extended family or future suite development. Located on a lot with a back lane, this property provides the opportunity to build a detached garage. Just minutes from parks, shopping, and schools, this home offers comfort, flexibility, and long-term potential in a fantastic location.

Has Basement Yes

Basement Finished, Full, Walk-Up To Grade