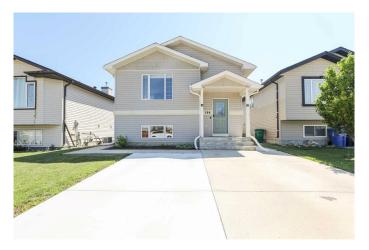

## \$399,900

4 Bedroom, 2.00 Bathroom, 954 sqft Residential on 0.09 Acres

West Highlands, Lethbridge, Alberta

A beautiful home with a well-laid-out floor plan offering 4 bedrooms and 2 full bathrooms across two levels. The main floor features soaring vaulted ceilings that create a bright and open living space, with two bedrooms and a full bath conveniently located upstairs. The kitchen opens directly onto a sunny back deck. Downstairs, you'II find two additional bedrooms, a second full bath, and a walk-up basement with its own private entrance, offering great potential for extended family or future suite development. Located on a lot with a back lane, this property provides the opportunity to build a detached garage. Just minutes from parks, shopping, and schools, this home offers comfort, flexibility, and long-term potential in a fantastic location.

#### **Exterior**

Exterior Features Private Yard

Lot Description Back Lane, Back Yard

Roof Asphalt Shingle Construction Vinyl Siding

Foundation Poured Concrete