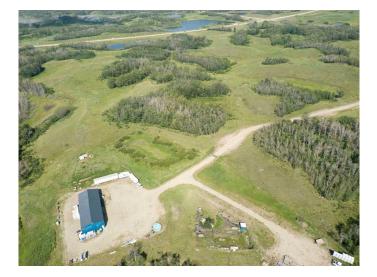

#### \$1,290,000

0 Bedroom, 0.00 Bathroom, Land on 128.12 Acres

NONE, Rural Red Deer County, Alberta

Excellent opportunity for a rural location to call home, This 1/4 is mainly Pasture bordering 2 Hi ways , 4 minutes from town or 40 minutes to Red Deer. Newly developed acreage building site with Large 40' x 100' Multi purpose building with 16' and 12' ceiling clearance portions. All new utility services installed to shop site and Gas to potential home site. The potential home site is perched on top of a hill with some tree shelter, And What A View!! Even has a couple par 3 holes in the making. Bring your animals as the gates and fencing will host most livestock. Listing agent directly related to seller.