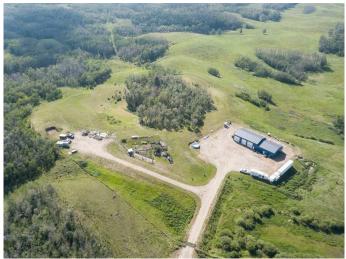

#### \$1,290,000

0 Bedroom, 0.00 Bathroom, Land on 128.12 Acres

NONE, Rural Red Deer County, Alberta

Excellent opportunity for a rural location to call home, This 1/4 is mainly Pasture bordering 2 Hi ways , 4 minutes from town or 40 minutes to Red Deer. Newly developed acreage building site with Large 40' x 100' Multi purpose building with 16' and 12' ceiling clearance portions. All new utility services installed to shop site and Gas to potential home site. The potential home site is perched on top of a hill with some tree shelter, And What A View!! Even has a couple par 3 holes in the making. Bring your animals as the gates and fencing will host most livestock. Listing agent directly related to seller.