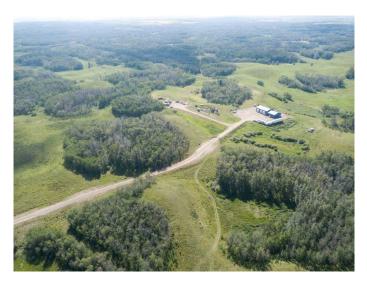

#### \$1,290,000

0 Bedroom, 0.00 Bathroom, Land on 128.12 Acres

NONE, Rural Red Deer County, Alberta

Excellent opportunity for a rural location to call home, This 1/4 is mainly Pasture bordering 2 Hi ways , 4 minutes from town or 40 minutes to Red Deer. Newly developed acreage building site with Large 40' x 100' Multi purpose building with 16' and 12' ceiling clearance portions. All new utility services installed to shop site and Gas to potential home site. The potential home site is perched on top of a hill with some tree shelter, And What A View!! Even has a couple par 3 holes in the making. Bring your animals as the gates and fencing will host most livestock. Listing agent directly related to seller.