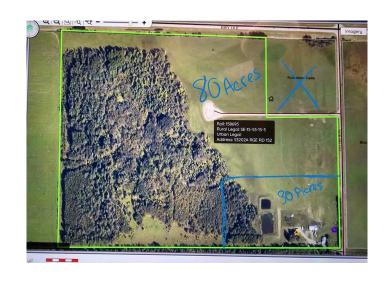

#### \$220,000

0 Bedroom, 0.00 Bathroom, Land on 80.00 Acres

NONE, Rural Yellowhead County, Alberta

Check out this incredible 80 +/- acre parcel of land! Whether you're looking to expand your cattle operation, start a hobby farm, or build your dream home in the country, this property is ready for you.

You'll enjoy annual lease revenue of \$3,500, providing immediate income potential. The land is well-suited for grazing, with plenty of open space for livestock, or to design the perfect homestead with room to breathe.