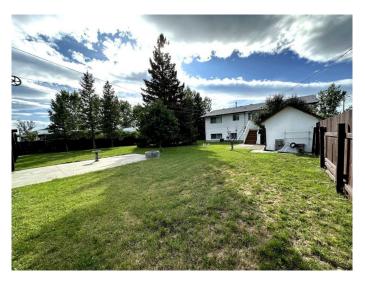

## \$349,500

5 Bedroom, 2.00 Bathroom, 1,176 sqft Residential on 0.28 Acres

NONE, Cowley, Alberta

Great family home located on a beautiful oversized, fenced lot in the hamlet of Cowley in the Foothills of Alberta, 20 minutes from the Crowsnest Pass. This bi-level home has three bedrooms and a bathroom on the main floor with two additional bedrooms and a bathroom on the lower level. Fantastic huge lot with back lane access offers the rare possibility of building an X-large garage. This very sunny hamlet is a gardener's paradise. Close to Castle Mountain ski resort and the many mountain trails in the Castle area.

#### **Exterior**

Exterior Features Private Yard

Lot Description Back Lane, Back Yard

Roof Asphalt Shingle

Construction Mixed

Foundation Poured Concrete