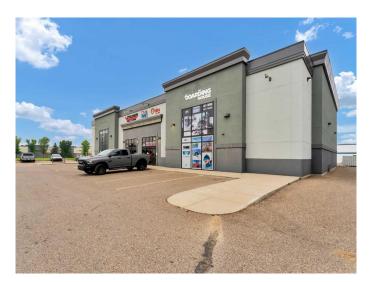

#### \$1,150,000

0 Bedroom, 0.00 Bathroom, Commercial on 0.00 Acres

Southland, Medicine Hat, Alberta

Modern Retail/Professional Space for Sale in Southlands – Exceptional Visibility, Prime Location, and Turnkey Features Unlock the potential of your business with this impressive retail/professional property, now available for purchase in the highly sought-after Southlands area of Medicine Hat. Perfectly positioned for retail, medical, or other professional services, this large, modern space offers outstanding visibility and is surrounded by a thriving community of active businesses—ensuring built-in exposure and steady foot traffic.

This property is built to last and impress, with a durable metal roof and attractive stucco exterior that combine modern curb appeal with low-maintenance peace of mind. Ample on-site parking ensures your clients and customers always have a place to park, making every visit easy and inviting.