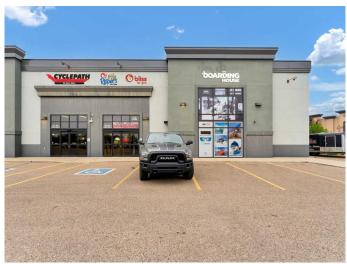

#### \$1,150,000

0 Bedroom, 0.00 Bathroom, Commercial on 0.00 Acres

Southland, Medicine Hat, Alberta

Modern Retail/Professional Space for Sale in Southlands – Exceptional Visibility, Prime Location, and Turnkey Features Unlock the potential of your business with this impressive retail/professional property, now available for purchase in the highly sought-after Southlands area of Medicine Hat. Perfectly positioned for retail, medical, or other professional services, this large, modern space offers outstanding visibility and is surrounded by a thriving community of active businesses—ensuring built-in exposure and steady foot traffic.

This property is built to last and impress, with a durable metal roof and attractive stucco exterior that combine modern curb appeal with low-maintenance peace of mind. Ample on-site parking ensures your clients and customers always have a place to park, making every visit easy and inviting.