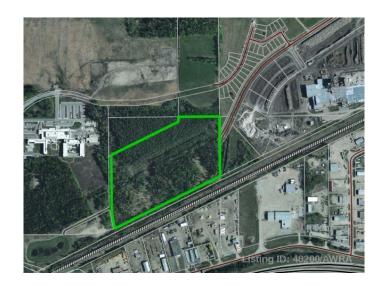

### \$475,000

0 Bedroom, 0.00 Bathroom, Land on 30.05 Acres

N/A, Edson, Alberta

Fantastic opportunity to own approximately 30 acres in town limits. Strategically located in the east end of Edson between the new Edson hospital and the Weyerhaeuser mill. The property is currently zoned Urban Reserve but with rezoning and Town approval the development possibilities are endless!