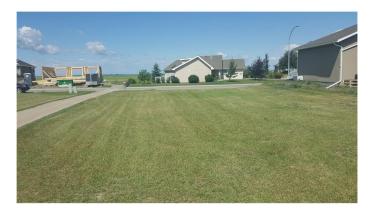

#### NONE, Vulcan, Alberta

Have you every wanted to build your own home by a golf course, but the thought of the price of a lot was WAY out of your price range? Here is opportunity knocking on your door! This lot is located along the "Back Nine" at the Vulcan Golf Course. The golf cart path goes right beside this property, leading golfers to the next Tee Box. This property is part of the Whispering Greens Home Owners Association. There is a restrictive covenant registered on title.

## Exterior

Lot Description Rectangular Lot, Views