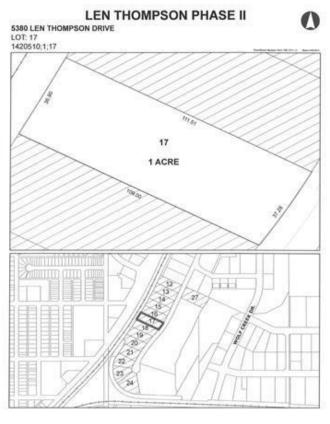

# \$225,000 - 5380 Len Thompson Drive, Lacombe

MLS® #CA0131979

### \$225,000

0 Bedroom, 0.00 Bathroom, Commercial on 1.00 Acres

Wolf Creek Industrial Park, Lacombe, Alberta

Len Thompson Industrial Park. New 15 acre industrial park strategically located in the heart of Lacombe's industrial area and will soon be home to Lacombe's new Public Works shop and yard site. Features highway exposure, access and visibility. Conveniently located next to major regional highways. Lots are zoned light industrial which provides for a large variety of permitted and discretionary uses. Subdivision is paved, shovel ready with street lights and services to lot. Currently lots are 1 to 1.5 acres in size but if you need to amalgamate 1 or more lots to make your business plan work that is easy to do. Come take a look at the City of Lacombe and its newest industrial subdivision where your business needs will be met and thrive for years to come. Note the City is also willing to look at selling a separate 7 to 10 acre parcel.

## **Community Information**

Address 5380 Len Thompson Drive

Subdivision Wolf Creek Industrial Park

City Lacombe
County Lacombe
Province Alberta

Postal Code T4L 2H3