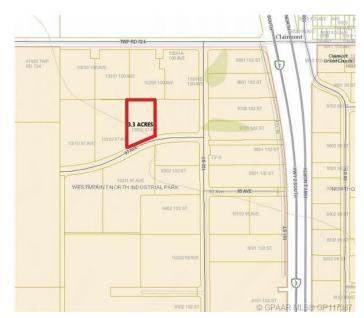

### \$858,000

0 Bedroom, 0.00 Bathroom, Land on 3.30 Acres

N/A, Clairmont, Alberta

3.3 ACRE Parcel is the perfect size for your new Facility. Located in Clairmont's WESTMOUNT NORTH INDUSTRIAL PARK with Lots of great neighbors. Zoned RM-2

## **Community Information**

Address 10210 97 Avenue

Subdivision N/A

City Clairmont

County Grande Prairie No. 1, County of

Province Alberta

Postal Code T0H 0W0