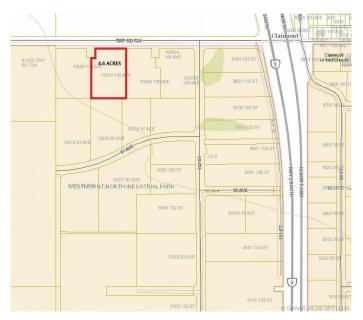

## \$1,104,000

0 Bedroom, 0.00 Bathroom, Land on 4.60 Acres

N/A, Clairmont, Alberta

4.60 Acre Industrial Lot located on the busy 100 Ave in Clairmont with great exposure to HWY 2 North. Zone RM-4 Highway Commercial.

## **Community Information**

Address 10301 100 Avenue

Subdivision N/A

City Clairmont

County Grande Prairie No. 1, County of

Province Alberta
Postal Code T0H 0W0