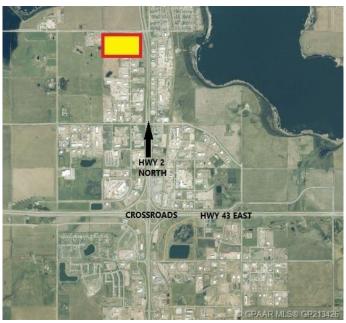

## \$1,104,000

0 Bedroom, 0.00 Bathroom, Land on 4.60 Acres

N/A, Clairmont, Alberta

4.60 Acre Industrial Lot located on the busy 100 Ave in Clairmont with great exposure to HWY 2 North. Zone RM-4 Highway Commercial.

## **Community Information**

Address 10301 100 Avenue

Subdivision N/A

City Clairmont

County Grande Prairie No. 1, County of

Province Alberta
Postal Code T0H 0W0