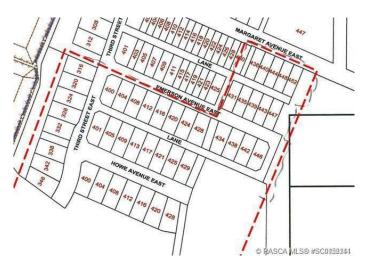

# **Community Information**

Address 400 Howe Avenue E

Subdivision N/A

City Duchess

County Newell, County of

Province Alberta
Postal Code T0J 0Z0

### **Exterior**

Lot Description Corner Lot, Irregular Lot

Roof None
Construction None
Foundation None

### **Additional Information**

Date Listed February 26th, 2019

Days on Market 2328

Zoning Residental